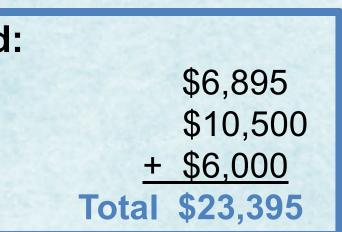

## Things to Remember....

Increase in COA DOES NOT always result in an increase of aid. Some funds have annual limits and some funds have already been spent prior. Example:

| Cost of Attendance: | \$26,889   |
|---------------------|------------|
| SAI                 | <u>- 0</u> |
| Unmet Need          | \$26,889   |
| Full Package        | - \$23,395 |
| Unmet Need          | \$3,494    |

#### Keep in Mind....

|                           |                        |                | 1.1.1.1.1.1.1.1.1.1.1.1.1.1.1.1.1.1.1.1. |            |                                                                                                                                                                                                                                                                                                                                                                                                                                                                                                                                                                                                                                                                                                                                                                                                                                                                                                                                                                                                                                                                                                                                                                                                                                                                                                                                                                                                                                                                                                                                                                                                                                                                                                                                                                                                                                                                                    |
|---------------------------|------------------------|----------------|------------------------------------------|------------|------------------------------------------------------------------------------------------------------------------------------------------------------------------------------------------------------------------------------------------------------------------------------------------------------------------------------------------------------------------------------------------------------------------------------------------------------------------------------------------------------------------------------------------------------------------------------------------------------------------------------------------------------------------------------------------------------------------------------------------------------------------------------------------------------------------------------------------------------------------------------------------------------------------------------------------------------------------------------------------------------------------------------------------------------------------------------------------------------------------------------------------------------------------------------------------------------------------------------------------------------------------------------------------------------------------------------------------------------------------------------------------------------------------------------------------------------------------------------------------------------------------------------------------------------------------------------------------------------------------------------------------------------------------------------------------------------------------------------------------------------------------------------------------------------------------------------------------------------------------------------------|
|                           | Cost of Attendance:    | \$26,889       |                                          |            |                                                                                                                                                                                                                                                                                                                                                                                                                                                                                                                                                                                                                                                                                                                                                                                                                                                                                                                                                                                                                                                                                                                                                                                                                                                                                                                                                                                                                                                                                                                                                                                                                                                                                                                                                                                                                                                                                    |
|                           | SAI:                   | <u>- 0</u>     |                                          |            |                                                                                                                                                                                                                                                                                                                                                                                                                                                                                                                                                                                                                                                                                                                                                                                                                                                                                                                                                                                                                                                                                                                                                                                                                                                                                                                                                                                                                                                                                                                                                                                                                                                                                                                                                                                                                                                                                    |
|                           | Unmet Need:            | \$26,889       |                                          |            |                                                                                                                                                                                                                                                                                                                                                                                                                                                                                                                                                                                                                                                                                                                                                                                                                                                                                                                                                                                                                                                                                                                                                                                                                                                                                                                                                                                                                                                                                                                                                                                                                                                                                                                                                                                                                                                                                    |
|                           |                        |                |                                          |            | -                                                                                                                                                                                                                                                                                                                                                                                                                                                                                                                                                                                                                                                                                                                                                                                                                                                                                                                                                                                                                                                                                                                                                                                                                                                                                                                                                                                                                                                                                                                                                                                                                                                                                                                                                                                                                                                                                  |
|                           | Computer Allowance     | \$1500         |                                          |            |                                                                                                                                                                                                                                                                                                                                                                                                                                                                                                                                                                                                                                                                                                                                                                                                                                                                                                                                                                                                                                                                                                                                                                                                                                                                                                                                                                                                                                                                                                                                                                                                                                                                                                                                                                                                                                                                                    |
|                           | Childcare Allowance    | \$2000         |                                          | Fully Pack | kaged + So                                                                                                                                                                                                                                                                                                                                                                                                                                                                                                                                                                                                                                                                                                                                                                                                                                                                                                                                                                                                                                                                                                                                                                                                                                                                                                                                                                                                                                                                                                                                                                                                                                                                                                                                                                                                                                                                         |
|                           | Transportation         | +\$1500        |                                          | <u> </u>   |                                                                                                                                                                                                                                                                                                                                                                                                                                                                                                                                                                                                                                                                                                                                                                                                                                                                                                                                                                                                                                                                                                                                                                                                                                                                                                                                                                                                                                                                                                                                                                                                                                                                                                                                                                                                                                                                                    |
|                           | Additional Budget Amt: | \$5000         |                                          | Pell Grant | (FT)                                                                                                                                                                                                                                                                                                                                                                                                                                                                                                                                                                                                                                                                                                                                                                                                                                                                                                                                                                                                                                                                                                                                                                                                                                                                                                                                                                                                                                                                                                                                                                                                                                                                                                                                                                                                                                                                               |
|                           |                        | 404 000        |                                          | Loans      |                                                                                                                                                                                                                                                                                                                                                                                                                                                                                                                                                                                                                                                                                                                                                                                                                                                                                                                                                                                                                                                                                                                                                                                                                                                                                                                                                                                                                                                                                                                                                                                                                                                                                                                                                                                                                                                                                    |
|                           | New COA =              | \$31,889       |                                          | Work-Stud  | dy                                                                                                                                                                                                                                                                                                                                                                                                                                                                                                                                                                                                                                                                                                                                                                                                                                                                                                                                                                                                                                                                                                                                                                                                                                                                                                                                                                                                                                                                                                                                                                                                                                                                                                                                                                                                                                                                                 |
|                           |                        |                |                                          | Honors So  | cholarship                                                                                                                                                                                                                                                                                                                                                                                                                                                                                                                                                                                                                                                                                                                                                                                                                                                                                                                                                                                                                                                                                                                                                                                                                                                                                                                                                                                                                                                                                                                                                                                                                                                                                                                                                                                                                                                                         |
|                           |                        |                |                                          | TEOG       |                                                                                                                                                                                                                                                                                                                                                                                                                                                                                                                                                                                                                                                                                                                                                                                                                                                                                                                                                                                                                                                                                                                                                                                                                                                                                                                                                                                                                                                                                                                                                                                                                                                                                                                                                                                                                                                                                    |
|                           |                        |                |                                          |            | Total                                                                                                                                                                                                                                                                                                                                                                                                                                                                                                                                                                                                                                                                                                                                                                                                                                                                                                                                                                                                                                                                                                                                                                                                                                                                                                                                                                                                                                                                                                                                                                                                                                                                                                                                                                                                                                                                              |
| Contraction of the second |                        | Provide States | 1                                        | 1          | and the second sec |
|                           |                        |                |                                          | 1992       |                                                                                                                                                                                                                                                                                                                                                                                                                                                                                                                                                                                                                                                                                                                                                                                                                                                                                                                                                                                                                                                                                                                                                                                                                                                                                                                                                                                                                                                                                                                                                                                                                                                                                                                                                                                                                                                                                    |